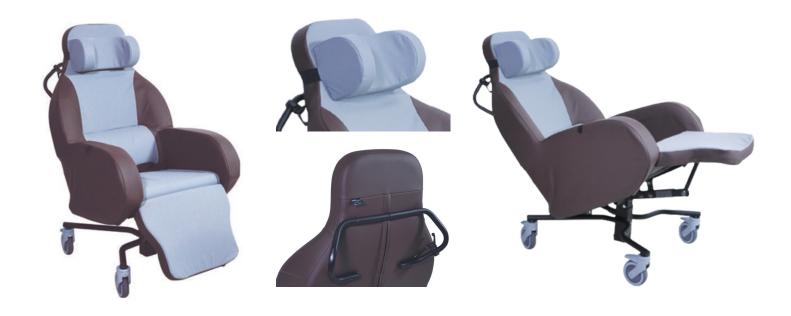

## **INTEGRA SHELL**

- Multiple-User Friendly
- Gas Assisted Tilt-in-Space Chair
- Ergonomically Designed Push Handle with Hand Lever
- Adjustable, Velcro Attached, Ergonomically Designed Headrest
- Lap belt is Fitted as Standard for Additional Safety
- Storage Pocket on Backrest
- High Quality Braked Wheels (12.5cm) 360 Degree Rotation
- Good Hoist Access for Easy Moving and Handling
- 2 Braked Castors at the Rear
- 19 Stone Weight Capacity
- Brown PVC Upholstery on the Outside of the Chair with Two Way Stretch,
  Vapour Permeable Material on the Backrest, Seat and Leg Section
- Directional Wheel Enables the Chair to be Easily Transferred in a Straight Line