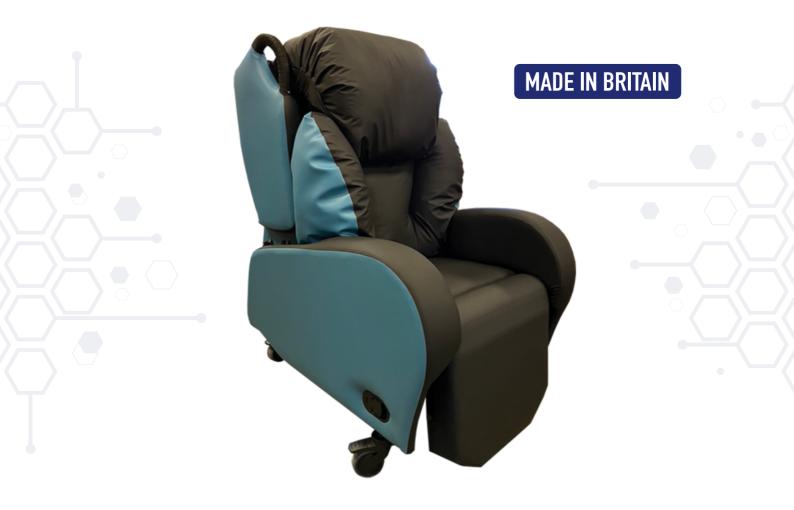

# **ASTRO PORTA**

The Astro Porta has been designed and developed to be one of the most affordable care chairs on the market today, without compromising on quality. What's more, it is ultra-simple for carers to use and is easy to manoeuvre.

It offers an excellent seating solution and provides exceptional comfort for users with a wide variety of needs.The Astro Porta is a manual, tilt-in-space chair with built-in pressure relief, legrest elevation and an optional adjustable footplate. This chair meets the needs of 85% of nursing/care home residents and many community users.

## **ASTRO PORTA**

- British made
- Medium very high risk (replaceable) seat cushions
- Tilt-in-space | Legrest elevation
- Wipe down, breathable fabric
- Optional, adjustable footplate
- Manual functioning
- 20 stone weight capacity
- Built in pressure relief
- Four braked castors