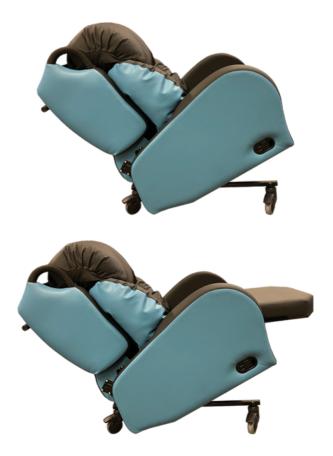

It offers an excellent seating solution and provides exceptional comfort for users with a wide variety of needs.The Astro Porta is a manual, tilt-in-space chair with built-in pressure relief, legrest elevation and an optional adjustable footplate. This chair meets the needs of 85% of nursing/care home residents and many community users.

## **ASTRO PORTA**

- British made
- Medium very high risk (replaceable) seat cushions
- Tilt-in-space | Legrest elevation
- Wipe down, breathable fabric
- Optional, adjustable footplate
- Manual functioning
- 20 stone weight capacity
- Built in pressure relief
- Four braked castors