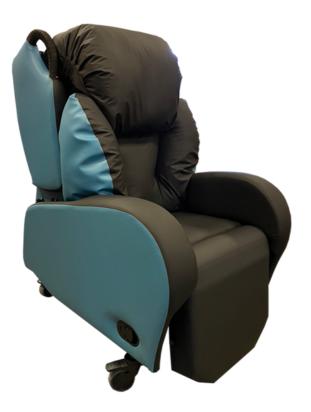

# **ASTRO PORTA**

The Astro Porta has been designed and developed to be one of the most affordable care chairs on the market today, without compromising on quality. What's more, it is ultra-simple for carers to use and is easy to manoeuvre.

It offers an excellent seating solution and provides exceptional comfort for users with a wide variety of needs.The Astro Porta is a manual, tilt-in-space chair with built-in pressure relief, legrest elevation and an optional adjustable footplate. This chair meets the needs of 85% of nursing/care home residents and many community users.

## **ASTRO PORTA**

- British made
- Medium very high risk (replaceable) seat cushions
- Tilt-in-space | Legrest elevation
- Wipe down, breathable fabric
- Optional, adjustable footplate
- Manual functioning
- 20 stone weight capacity
- Built in pressure relief
- Four braked castors