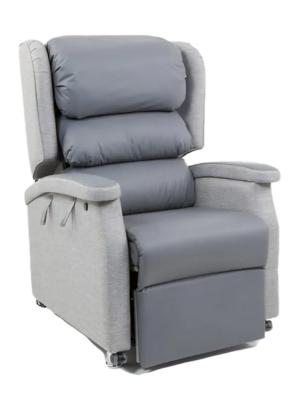

## **ASTRO CHILMARK**

Ideal for Multiple Users/Recycling - Highly Adjustable and Modular!

This highly adjustable, British made chair is available as a dual motor tilt-in-space riser recliner and accommodates most general or early-stage conditions. It is supplied with a medium to high risk replaceable pressure relief cushion and offers super comfort as well as a range of backrest options for a variety of postural support requirements.

# **ASTRO CHILMARK**

- British made
- Ideal for use with variety of stand-aids
- Substantial tilt with high legrest elevation
- Range of postural support accessories
- Tilt-in-space & rise-to-stand | separate back angle recline
- Silver wipe-down fabric with grey breathable vapour fabric permeable to inner
- Adjustable to various sizes
- 25 stone weight capacity
- 10 day delivery