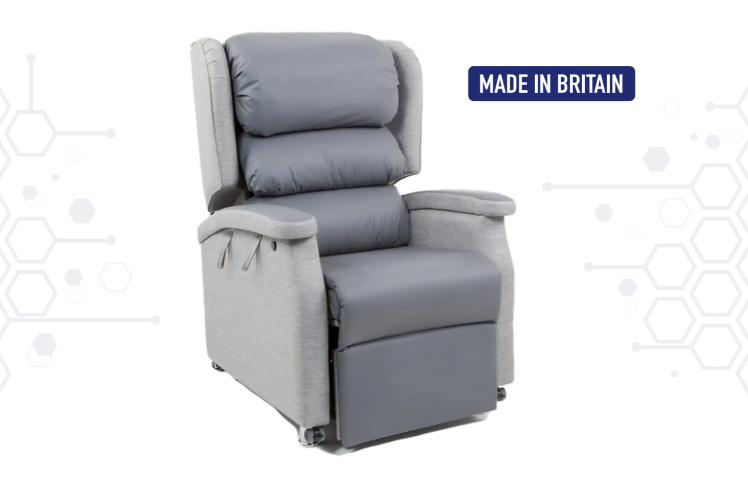

## **ASTRO CHILMARK**

Ideal for Multiple Users/Recycling - Highly Adjustable and Modular!

This highly adjustable, British made chair is available as a dual motor tilt-in-space riser recliner and accommodates most general or early-stage conditions. It is supplied with a medium to high risk replaceable pressure relief cushion and offers super comfort as well as a range of backrest options for a variety of postural support requirements.

# **ASTRO CHILMARK**

- British made
- Ideal for use with variety of stand-aids
- Substantial tilt with high legrest elevation
- Range of postural support accessories
- Tilt-in-space & rise-to-stand | separate back angle recline
- Silver wipe-down fabric with grey breathable vapour fabric permeable to inner
- Adjustable to various sizes
- 25 stone weight capacity
- 10 day delivery