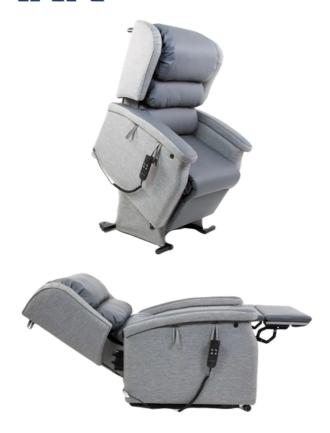

## **ASTRO CHILMARK**

Ideal for Multiple Users/Recycling - Highly Adjustable and Modular!

This highly adjustable, British made chair is available as a dual motor tilt-in-space riser recliner and accommodates most general or early-stage conditions. It is supplied with a medium to high risk replaceable pressure relief cushion and offers super comfort as well as a range of backrest options for a variety of postural support requirements.

# **ASTRO CHILMARK**

- British made
- Ideal for use with variety of stand-aids
- Substantial tilt with high legrest elevation
- Range of postural support accessories
- Tilt-in-space & rise-to-stand | separate back angle recline
- Silver wipe-down fabric with grey breathable vapour fabric permeable to inner
- Adjustable to various sizes
- 25 stone weight capacity
- 10 day delivery