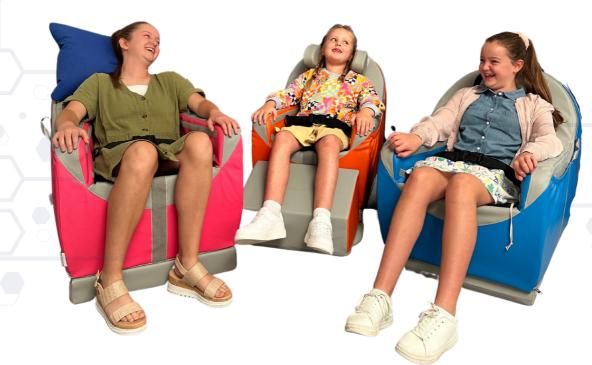

# SNOOZA CHAIRS & ACCESSORIES

The all-foam Snooza Chair has been designed with many users in mind. It's planar angles use gravity to keep the occupant safe whilst maintaining a high degree of postural stability. The soft and close supports assist with relaxation and a feeling of security and the high armrests assist with improved breathing.

## SNOOZA CHAIRS & ACCESSORIES

- Carry handles and lightweight design make transportation easy
- Large storage pockets on each side
- Medical grade vinyl cover, making it easy to wipe down
- Centre comfort wrap is removable and washable
- Available in 4 colours: Pink | Blue | Green | Orange
- Comes with 1x wedge for angle adjustment and 1x padded hip belt as standard