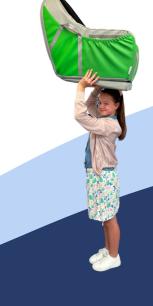

## SNOOZA CHAIRS & ACCESSORIES

- Carry handles and lightweight design make transportation easy
- Large storage pockets on each side
- Medical grade vinyl cover, making it easy to wipe down
- Centre comfort wrap is removable and washable
- Available in 4 colours: Pink | Blue | Green | Orange
- Comes with 1x wedge for angle adjustment and 1x padded hip belt as standard