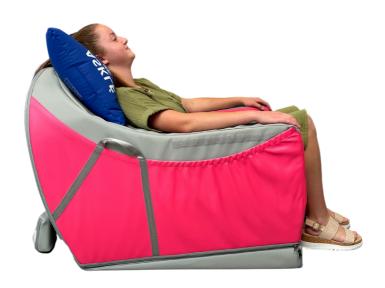

# SNOOZA CHAIRS & ACCESSORIES

The all-foam Snooza Chair has been designed with many users in mind. It's planar angles use gravity to keep the occupant safe whilst maintaining a high degree of postural stability. The soft and close supports assist with relaxation and a feeling of security and the high armrests assist with improved breathing.

## SNOOZA CHAIRS & ACCESSORIES

- Carry handles and lightweight design make transportation easy
- Large storage pockets on each side
- Medical grade vinyl cover, making it easy to wipe down
- Centre comfort wrap is removable and washable
- Available in 4 colours: Pink | Blue | Green | Orange
- Comes with 1x wedge for angle adjustment and 1x padded hip belt as standard