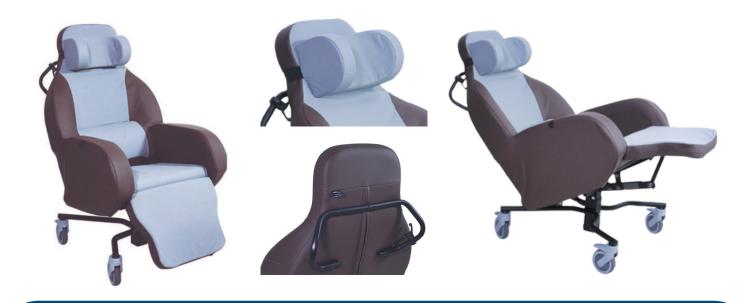

## Introducing the Integra Shell Chair

## Just £989.00

Including Delivery- Excluding VAT

- Multiple-User Friendly
- Gas Assisted Tilt-in-Space Chair
- Ergonomically Designed Push Handle with Hand Lever
- Adjustable, Velcro Attached, Ergonomically Designed Headrest
- Lap belt is Fitted as Standard for Additional Safety
- Storage Pocket on Backrest
- High Quality Braked Wheels (12.5cm) 360 Degree Rotation
- Good Hoist Access for Easy Moving and Handling
- 2 Braked Castors at the Rear
- 19 Stone Weight Capacity
- Brown PVC Upholstery on the Outside of the Chair with Two Way Stretch, Vapour Permeable Material on the Backrest, Seat and Leg Section
- Directional Wheel Enables the Chair to be Easily Transferred in a Straight Line