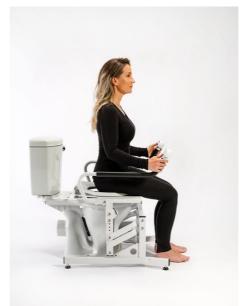

## **Limited Mobility**:

If you have limited mobility or struggle with sitting and rising when using the toilet, a LooLift can provide the support you need to make this task easier and safer. It also provides added stability and security for those at risk of falling.

## **Chronic Pain or Arthritis:**

Those that suffer from conditions such as arthritis or chronic pain may find using the toilet painful and difficult. A LooLift can help to reduce stress on the joints and alleviate discomfort.