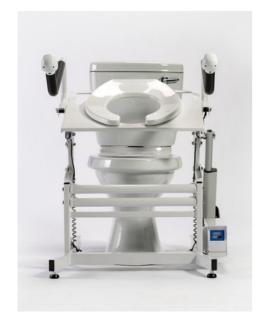

## **ASTRO LOO-LIFT**

Just place the Loo Lift over the toilet and you are ready to go! Powered by a rechargeable battery, the Loo Lift is easy to clean, and with a weight capacity of 170kg it will suit most users and bathrooms.

The Loo Lift is height adjustable so fits over a wide range of toilet sizes. There is further, finer adjustment in the feet which can be individually shortened or lengthened if there is an uneven floor.