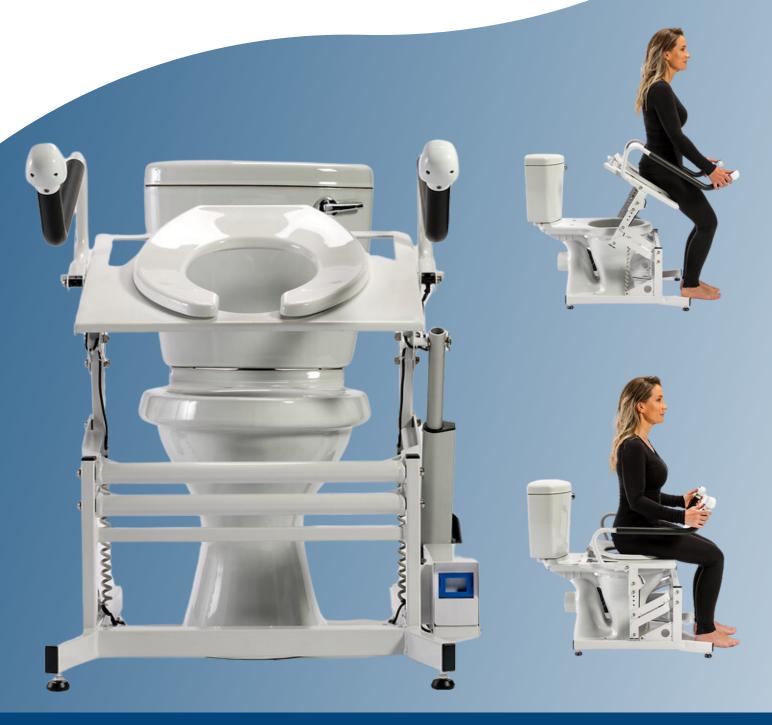

## **ASTRO LOO-LIFT**

Just place the Loo Lift over the toilet and you are ready to go! Powered by a rechargeable battery, the Loo Lift is easy to clean, and with a weight capacity of 170kg it will suit most users and bathrooms.

The Loo Lift is height adjustable so fits over a wide range of toilet sizes. There is further, finer adjustment in the feet which can be individually shortened or lengthened if there is an uneven floor.

## **Limited Mobility**:

If you have limited mobility or struggle with sitting and rising when using the toilet, a LooLift can provide the support you need to make this task easier and safer. It also provides added stability and security for those at risk of falling.

## **Chronic Pain or Arthritis:**

Those that suffer from conditions such as arthritis or chronic pain may find using the toilet painful and difficult. A LooLift can help to reduce stress on the joints and alleviate discomfort.