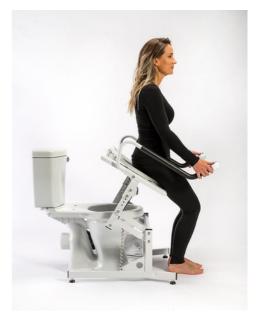

## **Limited Mobility**:

If you have limited mobility or struggle with sitting and rising when using the toilet, a LooLift can provide the support you need to make this task easier and safer. It also provides added stability and security for those at risk of falling.

## **Chronic Pain or Arthritis:**

Those that suffer from conditions such as arthritis or chronic pain may find using the toilet painful and difficult. A LooLift can help to reduce stress on the joints and alleviate discomfort.