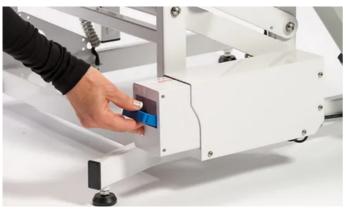

## **ASTRO LOO-LIFT**

Just place the Loo Lift over the toilet and you are ready to go! Powered by a rechargeable battery, the Loo Lift is easy to clean, and with a weight capacity of 170kg it will suit most users and bathrooms.

The Loo Lift is height adjustable so fits over a wide range of toilet sizes. There is further, finer adjustment in the feet which can be individually shortened or lengthened if there is an uneven floor.