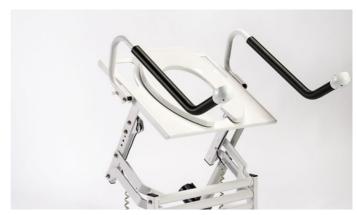

## **ASTRO LOO-LIFT**

Just place the Loo Lift over the toilet and you are ready to go! Powered by a rechargeable battery, the Loo Lift is easy to clean, and with a weight capacity of 170kg it will suit most users and bathrooms.

## **Limited Mobility**:

If you have limited mobility or struggle with sitting and rising when using the toilet, a LooLift can provide the support you need to make this task easier and safer. It also provides added stability and security for those at risk of falling.

## **Chronic Pain or Arthritis:**

Those that suffer from conditions such as arthritis or chronic pain may find using the toilet painful and difficult. A LooLift can help to reduce stress on the joints and alleviate discomfort.