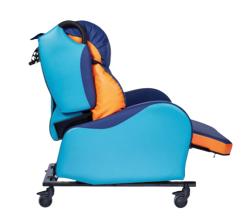

It has multi action, tilt-in-space, backrest recline, legrest elevation and doubles as a pressure relief and comfortable day chair, redistributing body weight over a larger surface area to minimise stress on pressure points.