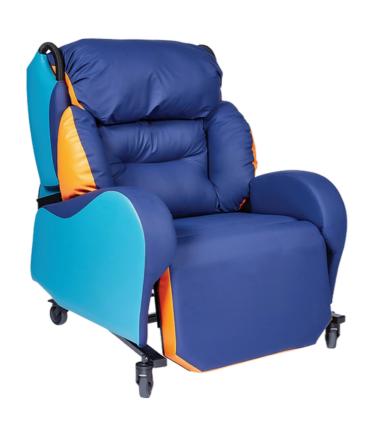

## **ASTRO LONGFORD BARI**

The Astro Longford Bari is a hoist-in chair that has been designed specifically to provide bariatric users with a modern, sturdy and attractive seating solution.

Manufactured in Britain to the highest standards of design, the Astro Longford Bari offers users variable backrest and pressure relief options.

# **ASTRO LONGFORD BARI**

- British made
- 40 stone weight capacity
- Motorised with rechargeable battery
- Range of additional accessories available
- Wing handles for increased portability
- Adjustable and removable footplate
- Available in a range of colours