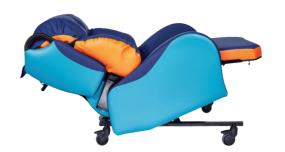

It has multi action, tilt-in-space, backrest recline, legrest elevation and doubles as a pressure relief and comfortable day chair, redistributing body weight over a larger surface area to minimise stress on pressure points.