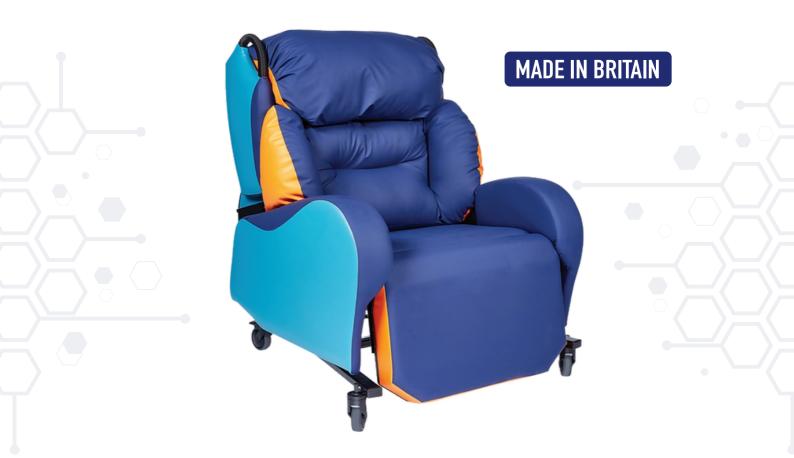

## **ASTRO LONGFORD BARI**

The Astro Longford Bari is a hoist-in chair that has been designed specifically to provide bariatric users with a modern, sturdy and attractive seating solution.

Manufactured in Britain to the highest standards of design, the Astro Longford Bari offers users variable backrest and pressure relief options.

# **ASTRO LONGFORD BARI**

- British made
- 40 stone weight capacity
- Motorised with rechargeable battery
- Range of additional accessories available
- Wing handles for increased portability
- Adjustable and removable footplate
- Available in a range of colours