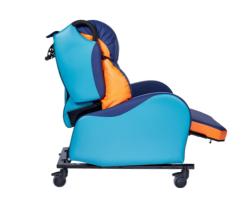

The standard features of this truly remarkable chair are:

Tilt-in-space | Back angle adjustment | Legrest elevation | Seat height, width and depth adjustable | Replaceable seat cushions |

Variety of backrest cushions | Armrest height adjustment | Height and angle adjustable footplate | Unrivalled comfort

# **ASTRO LONGFORD**

- British made
- Medium to very high risk seat cushions (replaceable)
- Manual, motorised or part motorised versions available
- Optional range of padded safety belts and sternum harnesses
- Wipe down, breathable fabric
- Tilt-in-space function
- Seperate legrest elevation optional
- Four braked castors
- Highly adjustable and re-usable
- 20 or 25 stone weight capacity