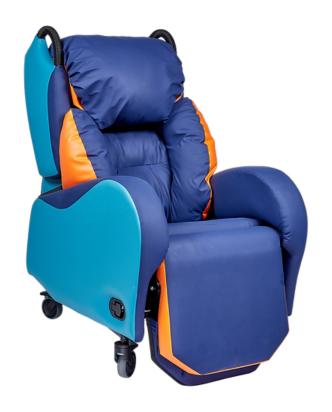

# **ASTRO LONGFORD**

The Astro Longford boasts unparalleled comfort and adjustability for a chair in this class. It has been designed and developed to be among the most cost effective and adaptive care chairs on the market today. It offers an excellent seating solution to most care situations and is highly re-cyclable and multi-user friendly.

The standard features of this truly remarkable chair are:

Tilt-in-space | Back angle adjustment | Legrest elevation | Seat height, width and depth adjustable | Replaceable seat cushions |

Variety of backrest cushions | Armrest height adjustment | Height and angle adjustable footplate | Unrivalled comfort

# **ASTRO LONGFORD**

- British made
- Medium to very high risk seat cushions (replaceable)
- Manual, motorised or part motorised versions available
- Optional range of padded safety belts and sternum harnesses
- Wipe down, breathable fabric
- Tilt-in-space function
- Seperate legrest elevation optional
- Four braked castors
- Highly adjustable and re-usable
- 20 or 25 stone weight capacity