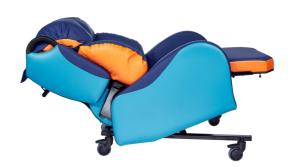

The standard features of this truly remarkable chair are:

Tilt-in-space | Back angle adjustment | Legrest elevation | Seat height, width and depth adjustable | Replaceable seat cushions |

Variety of backrest cushions | Armrest height adjustment | Height and angle adjustable footplate | Unrivalled comfort

# **ASTRO LONGFORD**

- British made
- Medium to very high risk seat cushions (replaceable)
- Manual, motorised or part motorised versions available
- Optional range of padded safety belts and sternum harnesses
- Wipe down, breathable fabric
- Tilt-in-space function
- Seperate legrest elevation optional
- Four braked castors
- Highly adjustable and re-usable
- 20 or 25 stone weight capacity