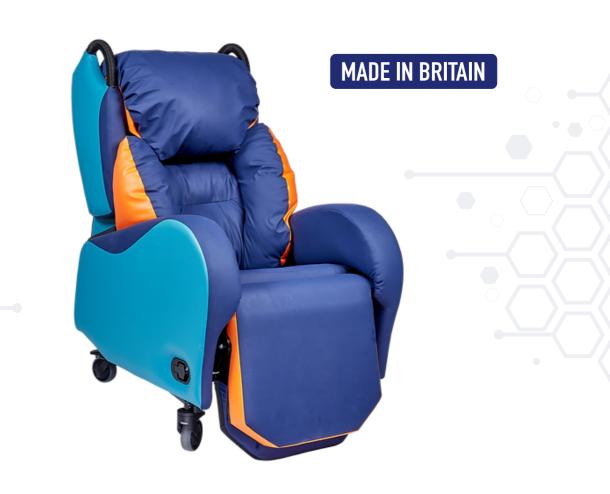

# **ASTRO LONGFORD**

The Astro Longford boasts unparalleled comfort and adjustability for a chair in this class. It has been designed and developed to be among the most cost effective and adaptive care chairs on the market today. It offers an excellent seating solution to most care situations and is highly re-cyclable and multi-user friendly.

The standard features of this truly remarkable chair are:

Tilt-in-space | Back angle adjustment | Legrest elevation | Seat height, width and depth adjustable | Replaceable seat cushions |

Variety of backrest cushions | Armrest height adjustment | Height and angle adjustable footplate | Unrivalled comfort

# **ASTRO LONGFORD**

- British made
- Medium to very high risk seat cushions (replaceable)
- Manual, motorised or part motorised versions available
- Optional range of padded safety belts and sternum harnesses
- Wipe down, breathable fabric
- Tilt-in-space function
- Seperate legrest elevation optional
- Four braked castors
- Highly adjustable and re-usable
- 20 or 25 stone weight capacity