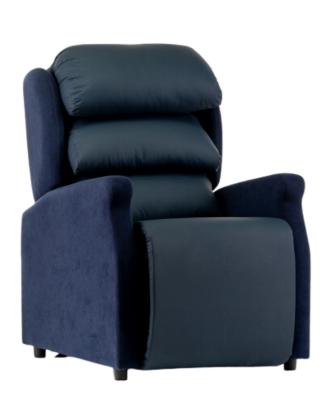

# **ASTRO ADJUSTA**

Ideal for Multiple Users/Recycling - Highly Adjustable and Modular!

The Astro Adjusta (single or dual motor) tilt-in-space, is our entry-level riser recliner care chair for users with milder disabilities – ambulant/semi-ambulant.

# **ASTRO ADJUSTA**

- British made
- Single/dual motor tilt-in-space and rise
- Various backrest cushion options available (Waterfall backrest as standard)
- Ideal for use with most stand-aid hoists (Sara Stedy | Ross Return | Freeway etc)
- Medium (upgradeable) pressure relief seat cushion as standard
- Wipe down, breathable fabrics
- Available in Navy/Black or Brown/Black
- 25 stone/160 kg weight capacity
- 10 day delivery