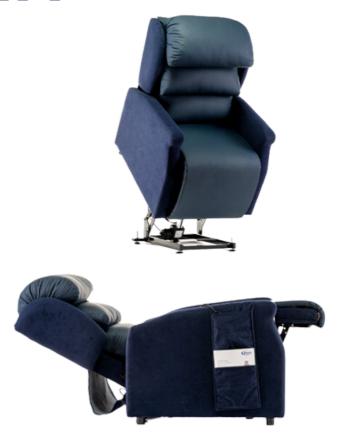

# **ASTRO ADJUSTA**

- British made
- Single/dual motor tilt-in-space and rise
- Various backrest cushion options available (Waterfall backrest as standard)
- Ideal for use with most stand-aid hoists (Sara Stedy | Ross Return | Freeway etc)
- Medium (upgradeable) pressure relief seat cushion as standard
- Wipe down, breathable fabrics
- Available in Navy/Black or Brown/Black
- 25 stone/160 kg weight capacity
- 10 day delivery