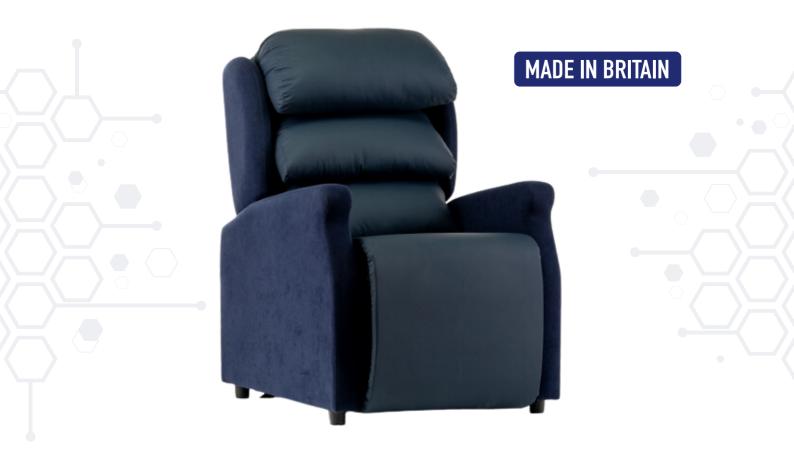

# **ASTRO ADJUSTA**

Ideal for Multiple Users/Recycling - Highly Adjustable and Modular!

The Astro Adjusta (single or dual motor) tilt-in-space, is our entry-level riser recliner care chair for users with milder disabilities – ambulant/semi-ambulant.

# **ASTRO ADJUSTA**

- British made
- Single/dual motor tilt-in-space and rise
- Various backrest cushion options available (Waterfall backrest as standard)
- Ideal for use with most stand-aid hoists (Sara Stedy | Ross Return | Freeway etc)
- Medium (upgradeable) pressure relief seat cushion as standard
- Wipe down, breathable fabrics
- Available in Navy/Black or Brown/Black
- 25 stone/160 kg weight capacity
- 10 day delivery