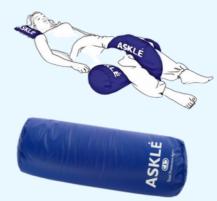

# **Preventing Pressure Ulcers in Trochanter**

Pressure Ulcers in the trochanter area are infrequent and dangerous. They occur mainly in patients strictly confined to bed in supine position.

Experts recommend the lateral positioning cushion at 30° to relieve pressure ulcers in trochanter and sacrum areas.

- 2 Dimensions available to fit with different patient sizes
- An integrated pillow for user comfort
- Easy, quick and effortless installation of the patient