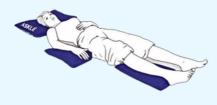

### Preventing Pressure Ulcers in Knees & Malleolus

Presure Ulcers in knees and malleolus areas are very frequent in patients with muscle and tendons retrations of lower limbs. Experts recommend abduction of lower limbs to relieve pressure in knees, condyles and internal malleolus areas as well as in sacrum, ischions and heel areas.

- Lower limbs in abduction
- Relief of pressure applied on condyles and internal malleolus
- No contact between knees