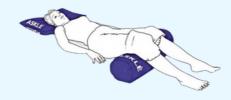

### Preventing Pressure Ulcers in Knees & Malleolus

Presure Ulcers in knees and malleolus areas are very frequent in patients with muscle and tendons retrations of lower limbs. Experts recommend abduction of lower limbs to relieve pressure in knees, condyles and internal malleolus areas as well as in sacrum, ischions and heel areas.

- Lower limbs in abduction
- Relief of pressure applied on condyles and internal malleolus
- No contact between knees