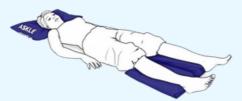

### Preventing Pressure Ulcers in Sacrum, Ischium & Heel

Pressure Ulcers in sacrum and ischium regions occur in slumped sitting position forward or in unadapted seating position. Pressure ulcers in this region are frequent, especially in paraplegic patients. Experts recommend to position patients in Semi-Fowler position to relieve pressure in sacrum, ischium and heel regions.

- Limits the risk of slipping forward which can cause tissue shearing
- Reduces the risks of falling
- Relief of pressure applied on elbows