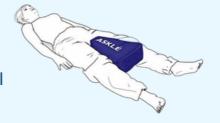

# **Preventing Pressure Ulcers in Trochanter**

Pressure Ulcers in the trochanter area are infrequent and dangerous. They occur mainly in patients strictly confined to bed in supine position.

Experts recommend the lateral positioning cushion at 30° to relieve pressure ulcers in trochanter and sacrum areas.