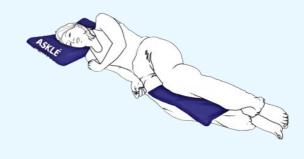

# **Preventing Pressure Ulcers in Trochanter**

Pressure Ulcers in the trochanter area are infrequent and dangerous. They occur mainly in patients strictly confined to bed in supine position.

Experts recommend the lateral positioning cushion at 30° to relieve pressure ulcers in trochanter and sacrum areas.