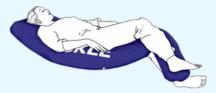

# **Preventing Pressure Ulcers in Trochanter**

Pressure Ulcers in the trochanter area are infrequent and dangerous. They occur mainly in patients strictly confined to bed in supine position.

Experts recommend the lateral positioning cushion at 30° to relieve pressure ulcers in trochanter and sacrum areas.