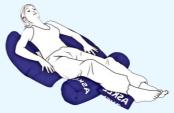

# **Preventing Pressure Ulcers in Trochanter**

Pressure Ulcers in the trochanter area are infrequent and dangerous. They occur mainly in patients strictly confined to bed in supine position.

Experts recommend the lateral positioning cushion at 30° to relieve pressure ulcers in trochanter and sacrum areas.