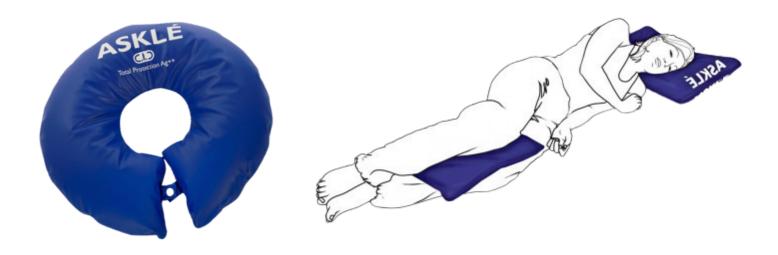

## **Preventing Pressure Ulcers in Elbow & Heel**

Pressure ulcers in elbow areas are infrequent but common in heel areas especially in bed ridden patients. Experts recommend positioning aids for hand and foot.

- A slight incline to encourage venous return
- Non-traumatic edges
- No excess pressure on Achilles tendon and malleolus
- Pressure relief in elbows area