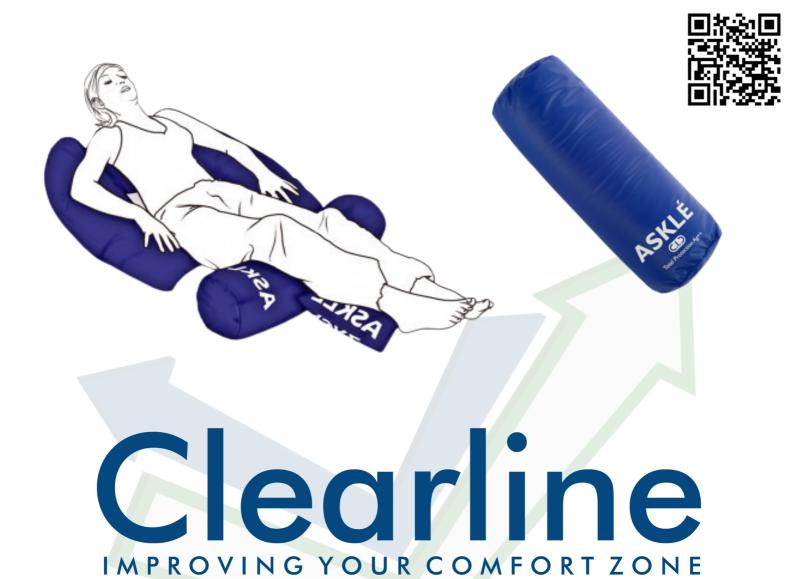

# **Preventing Pressure Ulcers in Trochanter**

Pressure Ulcers in the trochanter area are infrequent and dangerous. They occur mainly in patients strictly confined to bed in supine position.

Experts recommend the lateral positioning cushion at 30° to relieve pressure ulcers in trochanter and sacrum areas.