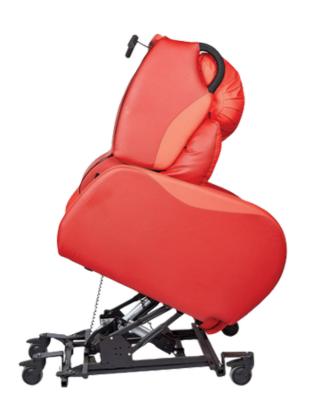

The Astro Hindon Select is a mobile Rise and Recline chair providing users with a "best of both worlds" specialist seating solution. Designed as a "future-proof" specialist chair, it can be used either as a static riser recliner chair, or as a mobile riser recliner, with robust 4" castors.

Its revolutionary design allows the seat dimensions (width and depth) to easily be adjusted to either accommodate the possible changes to the users seat width, or to be adjusted to the dimensions of multiple users.

## **ASTRO HINDON SELECT**

- British made
- Four braked castors
- 25 stone weight capacity
- Portable, high functioning riser recliner
- Available in dual motor tilt-in-space or multi function versions to accommodate most needs.
- Easy to use & fully adjustable
- Wipe down, breathable fabric
- Tilt-in-space | Lift to stand
- Easily adjustable to meet a variety of size requirements (see sizing availability below)

#### Size Adjustments

Seat height: 19" - 22" | Seat width: 16" - 22" | Seat depth: 16" - 22" | Armrest Height: 7" - 10"