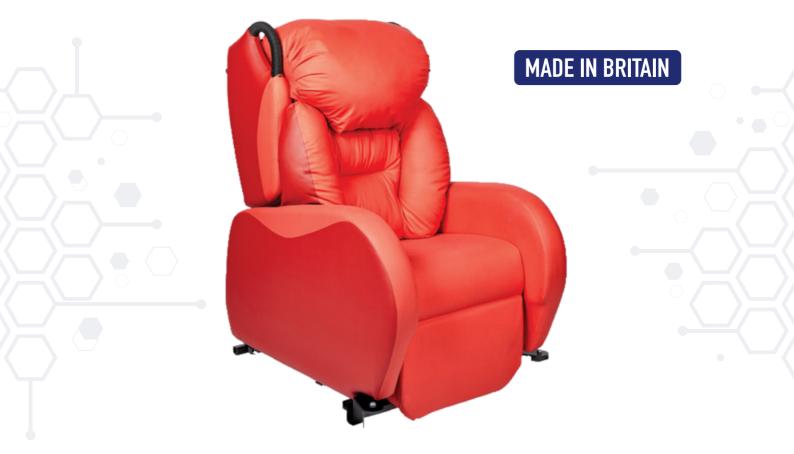

# **ASTRO HINDON SELECT**

An ideal solution for those with progressive neurological illnesses, this chair can be used for maximum independence to start with, with the option of being used as a hoist-in chair at a later stage.

The Astro Hindon Select is a mobile Rise and Recline chair providing users with a "best of both worlds" specialist seating solution. Designed as a "future-proof" specialist chair, it can be used either as a static riser recliner chair, or as a mobile riser recliner, with robust 4" castors.

## **ASTRO HINDON SELECT**

- British made
- Four braked castors
- 25 stone weight capacity
- Portable, high functioning riser recliner
- Available in dual motor tilt-in-space or multi function versions to accommodate most needs.
- Easy to use & fully adjustable
- Wipe down, breathable fabric
- Tilt-in-space | Lift to stand
- Easily adjustable to meet a variety of size requirements (see sizing availability below)