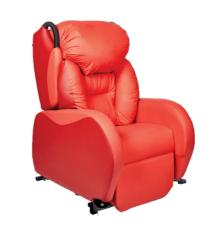

# **ASTRO HINDON SELECT**

An ideal solution for those with progressive neurological illnesses, this chair can be used for maximum independence to start with, with the option of being used as a hoist-in chair at a later stage.

The Astro Hindon Select is a mobile Rise and Recline chair providing users with a "best of both worlds" specialist seating solution. Designed as a "future-proof" specialist chair, it can be used either as a static riser recliner chair, or as a mobile riser recliner, with robust 4" castors.

## **ASTRO HINDON SELECT**

- British made
- Four braked castors
- 25 stone weight capacity
- Portable, high functioning riser recliner
- Available in dual motor tilt-in-space or multi function versions to accommodate most needs.
- Easy to use & fully adjustable
- Wipe down, breathable fabric
- Tilt-in-space | Lift to stand
- Easily adjustable to meet a variety of size requirements (see sizing availability below)