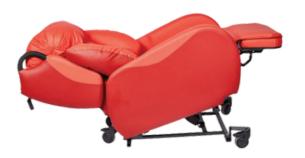

The Astro Hindon Select is a mobile Rise and Recline chair providing users with a "best of both worlds" specialist seating solution. Designed as a "future-proof" specialist chair, it can be used either as a static riser recliner chair, or as a mobile riser recliner, with robust 4" castors.

Its revolutionary design allows the seat dimensions (width and depth) to easily be adjusted to either accommodate the possible changes to the users seat width, or to be adjusted to the dimensions of multiple users.

## **ASTRO HINDON SELECT**

- British made
- Four braked castors
- 25 stone weight capacity
- Portable, high functioning riser recliner
- Available in dual motor tilt-in-space or multi function versions to accommodate most needs.
- Easy to use & fully adjustable
- Wipe down, breathable fabric
- Tilt-in-space | Lift to stand
- Easily adjustable to meet a variety of size requirements (see sizing availability below)

#### Size Adjustments

Seat height: 19" - 22" | Seat width: 16" - 22" | Seat depth: 16" - 22" | Armrest Height: 7" - 10"