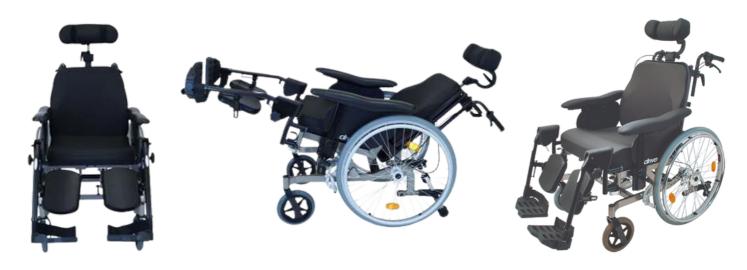

## **Multitec Tilting Wheelchair**

Multi-adjustable wheelchair designed to adapt to most needs of the users requirements. It wheelchair can be tilted and reclined to help the user maintain correct posture, as well as assisting with even weight distribution.

- Crash Tested and taxi friendly | Ideal for outings
- Postural support and highly adaptive to most needs
- Hoisted/Stand-Assisted users with varying needs
- Supportive Headrest | Elevating Legrests
- Pressure Relieving
- Safety Lapbelt as standard
- Multi-Adjustable
- Ideal for indoor/outdoor use