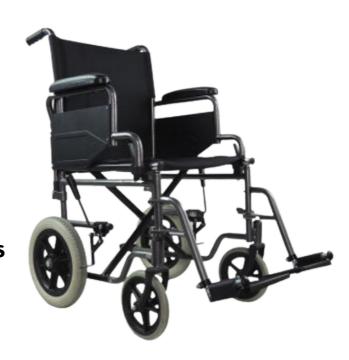

## Astro Alerta Economy Wheelchair

- CRASH TESTED
- Attendant Propelled Wheels
- Lapbelt as standard
- Robust and Long Lasting
- Fold-Down Armrests
- Puncture Proof Tyres
- Folds-Up for Easy Transportation
- Swing Away Detachable Footplates

Only £149.00 (excl.VAT)