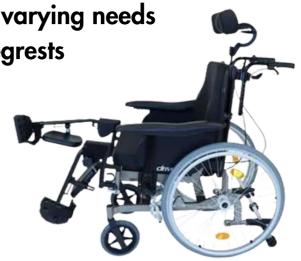

- Crash Tested and taxi friendly | Ideal for outings
- Postural support and highly adaptive to most needs
- Hoisted/Stand-Assisted users with varying needs
- Supportive Headrest | Elevating Legrests
- Pressure Relieving
- Safety Lapbelt as standard
- Multi-Adjustable
- Ideal for indoor/outdoor use