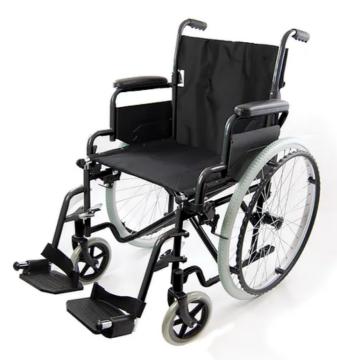

## Self Propelled Wheelchair

- CRASH TESTED
- Self Propelled Wheelchair.
- Padded arm rests
- Fixed Back
- Swing-away detachable footrests
- Puncture proof tyres
- · Large rear wheels

Only £154.00 (excl.VAT)