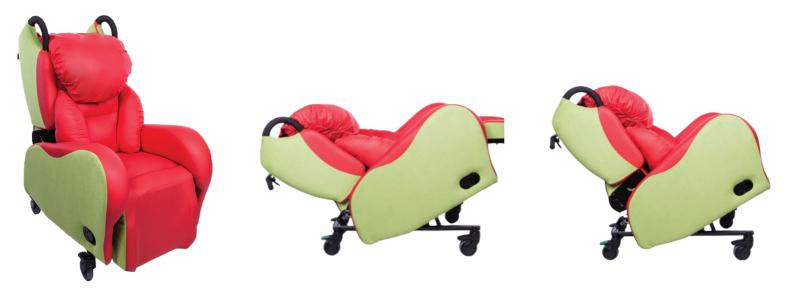

## Astro Kinder Longford

Recommended for Paediatric Users with Cerebral Palsy, Scoliosis, Kyphosis, Paraplegics or Complex Needs. Highly Supportive for most Neurological Conditions.

The Astro Kinder Longford boasts incredible comfort and adjustability. This chair has been designed to be the most cost effective and adaptive Paediatric Care Chair on the market today.

The Astro Kinder Longford comes as a manual or electric functioning chair with tilt-in-space, legrest elevation, and back angle recline as standard.

It has multi-directional braked castors for full mobility and offers the unique functions of adjustable seat depth, width and height change. This versatile chair is fully customisable and available in a variety of fabric and colour options.