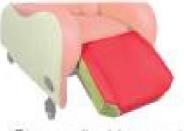

The Astro Kinder Longford comes as a manual or electric functioning chair with tilt-in-space, legrest elevation, and back angle recline as standard.

It has multi-directional braked castors for full mobility and offers the unique functions of adjustable seat depth, width and height change. This versatile chair is fully customisable and available in a variety of fabric and colour options.

- Adjustable seat depth: 15" to 19" STD
- Adjustable seat width: 12" to 16" STD
- Adjustable seat to floor height
- Adjustable arm to seat height
- Adjustable back height