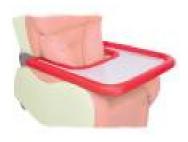

be the most cost effective and adaptive Paediatric Care Chair on the market today.



The Astro Kinder Longford comes as a manual or electric functioning chair with tilt-in-space, legrest elevation, and back angle recline as standard.

It has multi-directional braked castors for full mobility and offers the unique functions of adjustable seat depth, width and height change. This versatile chair is fully customisable and available in a variety of fabric and colour options.



- Adjustable seat depth: 15" to 19" STD
- Adjustable seat width: 12" to 16" STD
- Adjustable seat to floor height
- Adjustable arm to seat height
- Adjustable back height

## **Features**



Wing Handles



Rear Handle



Legrest Lever





Removable Pressure Relief



Thoracic Back

## **Options**



Butterfly Back



Lap Tray



Channelled Legrest



Footplate