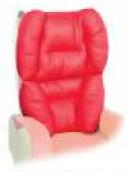

s been designed to be the most cost effective and adaptive Paediatric Care Chair on the market today.



The Astro Kinder Longford comes as a manual or electric functioning chair with tilt-in-space, legrest elevation, and back angle recline as standard.

It has multi-directional braked castors for full mobility and offers the unique functions of adjustable seat depth, width and height change. This versatile chair is fully customisable and available in a variety of fabric and colour options.



- Adjustable seat depth: 15" to 19" STD
- Adjustable seat width: 12" to 16" STD
- Adjustable seat to floor height
- Adjustable arm to seat height
- Adjustable back height

## **Features**



Wing Handles



Rear Handle



Legrest Lever





Removable Pressure Relief



Thoracic Back

## **Options**



Butterfly Back



Lap Tray



Channelled Legrest



Footplate