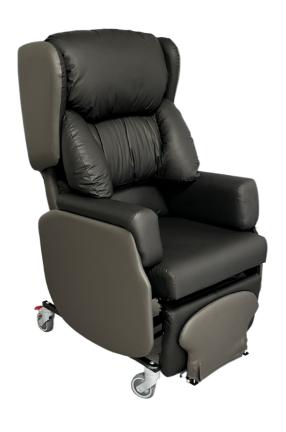

## **ASTRO DINTON**

The Astro Dinton is an ideal chair for Nursing/Care home and Loan Stores as it is multiple user friendly due to it's advanced level of adjustability. We deem it as the best value-for-money Specialist Chair that meets most needs.

The Astro Dinton delivers incredible comfort with enhanced functionality, whilst offering a large range of support adjustments. It comes as a manual, motorised or part-motorised functioning chair with tilt-in-space, legrest elevation, and back angle recline.

# **ASTRO DINTON**

- British made | Available from stock!
- Removable armrests to enable side transfers
- Manual, motorised or part-motorised versions available
- Seat width and depth adjustable
- Extra thoracic supports optional
- Medium | High | Very high pressure relief options
- Height adjustable push handle (optional)
- Negative angle legrest achievable
- Adjustable footplate removable or flip up
- 4" castors 2 locking