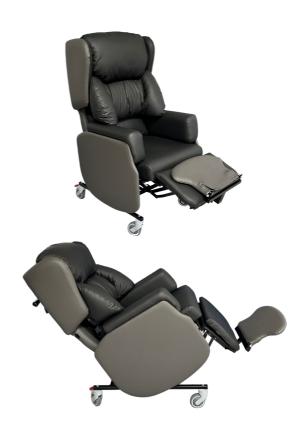

The Astro Dinton delivers incredible comfort with enhanced functionality, whilst offering a large range of support adjustments. It comes as a manual, motorised or part-motorised functioning chair with tilt-in-space, legrest elevation, and back angle recline.

# **ASTRO DINTON**

- British made | Available from stock!
- Removable armrests to enable side transfers
- Manual, motorised or part-motorised versions available
- Seat width and depth adjustable
- Extra thoracic supports optional
- Medium | High | Very high pressure relief options
- Height adjustable push handle (optional)
- Negative angle legrest achievable
- Adjustable footplate removable or flip up
- 4" castors 2 locking