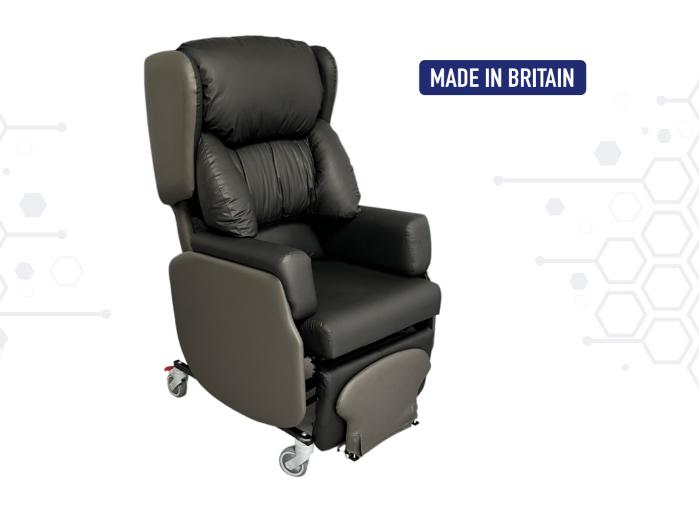

## **ASTRO DINTON**

The Astro Dinton is an ideal chair for Nursing/Care home and Loan Stores as it is multiple user friendly due to it's advanced level of adjustability. We deem it as the best value-for-money Specialist Chair that meets most needs.

The Astro Dinton delivers incredible comfort with enhanced functionality, whilst offering a large range of support adjustments. It comes as a manual, motorised or part-motorised functioning chair with tilt-in-space, legrest elevation, and back angle recline.

# **ASTRO DINTON**

- British made | Available from stock!
- Removable armrests to enable side transfers
- Manual, motorised or part-motorised versions available
- Seat width and depth adjustable
- Extra thoracic supports optional
- Medium | High | Very high pressure relief options
- Height adjustable push handle (optional)
- Negative angle legrest achievable
- Adjustable footplate removable or flip up
- 4" castors 2 locking