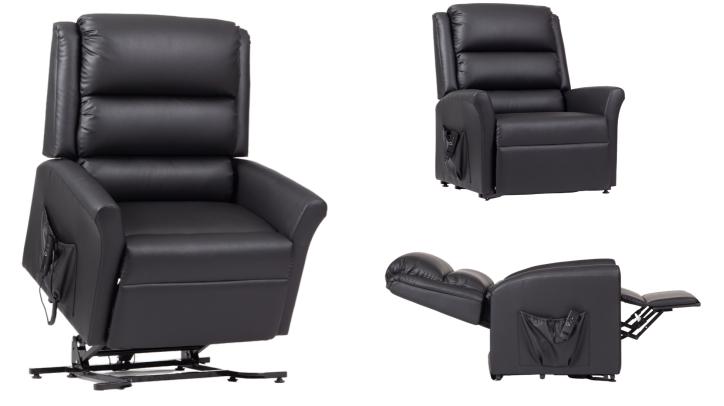

## **ASTRO BARI BASIC**

The Astro Bari Basic Dual Motor Riser Recliner features an extra wide seat of 72cm (28") and supports users up to 200kg (31.5st), providing a seating solution for people with larger physiques to relax in comfort.

It's dual motor and 3-way mechanism enables the legrest and backrest to be operated independently, providing countless recline positions.

It is upholstered in Anti-Microbial PVC, for increased hygiene, and is Crib 5 fire safety compliant, making the chair ideal for use in multi-user care environments.

# **ASTRO BARI BASIC**

**Bariatric Chairs** 

- Smart Function handset enables the chair to return to standard sitting position at the touch of a button.
- Waterfall and ergonomically contoured backrest cushions
- 2 convenient side pockets for easy storage
- Safety key provides a motion lockout to prevent unintended movement
- In-built battery operated reset function allows the chair to move to any position in the event of a power cut, for one time max
- Quiet motors provide a smooth and discreet operation
- Available in black or cedar brown