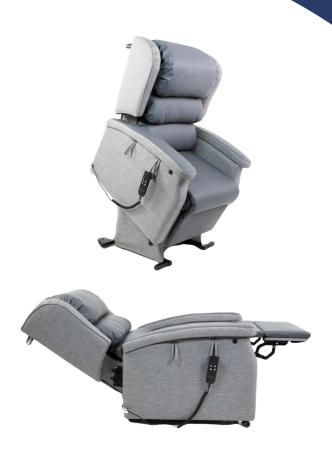

## **ASTRO CHILMARK**

Ideal for Multiple Users/Recycling - Highly Adjustable and Modular!

This highly adjustable, British made chair is available as a dual motor tilt-in-space riser recliner and accommodates most general or early-stage conditions. It is supplied with a medium to high risk replaceable pressure relief cushion and offers super comfort as well as a range of backrest options for a variety of postural support requirements.

- British made
- Ideal for use with variety of stand-aids
- Substantial tilt with high legrest elevation
- Range of postural support accessories
- Tilt-in-space & rise-to-stand | separate back angle recline
- Silver wipe-down fabric with grey breathable vapour fabric permeable to inner
- Adjustable to various sizes
- 25 stone weight capacity
- 10 day delivery