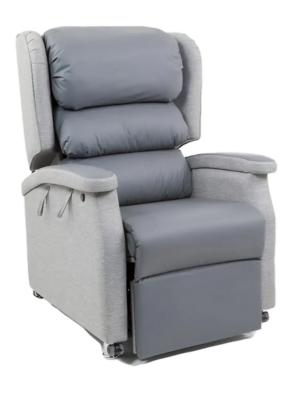

## **ASTRO CHILMARK**

Ideal for Multiple Users/Recycling - Highly Adjustable and Modular!

This highly adjustable, British made chair is available as a dual motor tilt-in-space riser recliner and accommodates most general or early-stage conditions. It is supplied with a medium to high risk replaceable pressure relief cushion and offers super comfort as well as a range of backrest options for a variety of postural support requirements.

- British made
- Ideal for use with variety of stand-aids
- Substantial tilt with high legrest elevation
- Range of postural support accessories
- Tilt-in-space & rise-to-stand | separate back angle recline
- Silver wipe-down fabric with grey breathable vapour fabric permeable to inner
- Adjustable to various sizes
- 25 stone weight capacity
- 10 day delivery