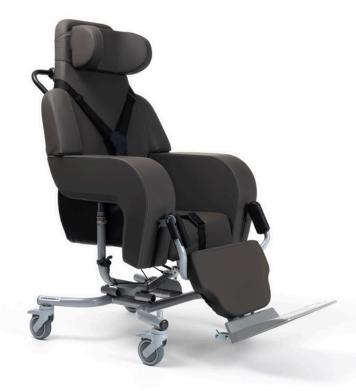

### An ideal all-round care chair, providing the user with:

Enhanced Pressure Relief Improved Postural Support Superb Comfort Ease of Use Improved Quality of Life

- Tilt-in Space & Legrest Elevation
- Footplate Support as standard
- 4 Braked Castors
- Safety Belt as standard
- Optional Tray Table
- Upgraded base & wheels available
- Removable & replaceable upholstery covers
- Small | Medium | Large

#### **TECHNICAL DATA**

- Seat width: 38 48 cm
- Seat depth: 44 48 cm
- Tilt inclination: 0°- 40°
- Seat height: 44.5 53 cm
- Height backrest: 55 58.5 cm
- Weight capacity: 120kg