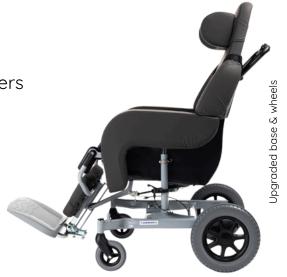

### An ideal all-round care chair, providing the user with:

Enhanced Pressure Relief Improved Postural Support Superb Comfort Ease of Use Improved Quality of Life

- Tilt-in Space & Legrest Elevation
- Footplate Support as standard
- 4 Braked Castors
- Safety Belt as standard
- Optional Tray Table
- Upgraded base & wheels available
- Removable & replaceable upholstery covers
- Small | Medium | Large

#### **TECHNICAL DATA**

- Seat width: 38 48 cm
- Seat depth: 44 48 cm
- Tilt inclination: 0°- 40°
- Seat height: 44.5 53 cm
- Height backrest: 55 58.5 cm
- Weight capacity: 120kg