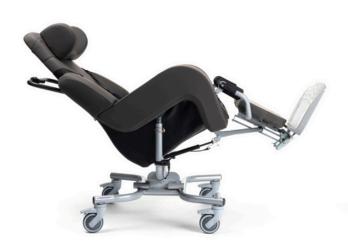

### An ideal all-round care chair, providing the user with:

Enhanced Pressure Relief Improved Postural Support Superb Comfort Ease of Use Improved Quality of Life

- Tilt-in Space & Legrest Elevation
- Footplate Support as standard
- 4 Braked Castors
- Safety Belt as standard
- Optional Tray Table
- Upgraded base & wheels available
- Removable & replaceable upholstery covers
- Small | Medium | Large

#### **TECHNICAL DATA**

- Seat width: 38 48 cm
- Seat depth: 44 48 cm
- Tilt inclination: 0°- 40°
- Seat height: 44.5 53 cm
- Height backrest: 55 58.5 cm
- Weight capacity: 120kg