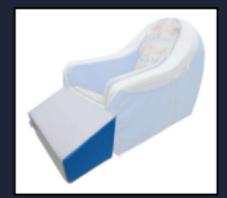

- Carry handles and lightweight design make transportation easy
- Large storage pockets on each side.
- Covered with a medical grade vinyl cover, making it easy to wipe down
- Centre comfort wrap is removable and washable.
- Available in 4 colour options: Pink | Blue | Green | Orange
- Chair includes 1x wedge for angle adjustment and 1x padded hip belt.

## **Additional Accessories**

**Padded Tray** 

**Abductor Pommel** 

Extra Wedges

Mobile Base

Side Infill pads (for Growth)

Leg Rest

**Backrest** Infill Pads (for Growth)