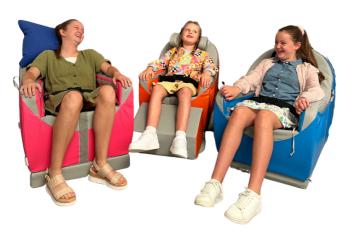

## Introducing the New **Snooza Chair** for Paediatrics

The all-foam Snooza Chair has been designed with many users in mind. Its planar angles use gravity to keep the occupant safe with good postural stability. The soft and close supports assist with relaxation and the high armrests promote improved breathing.

- Carry handles and lightweight design make transportation easy
- Large storage pockets on each side.
- Covered with a medical grade vinyl cover, making it easy to wipe down
- Centre comfort wrap is removable and washable.
- Available in 4 colour options: Pink | Blue | Green | Orange
- Chair includes 1x wedge for angle adjustment and 1x padded hip belt.