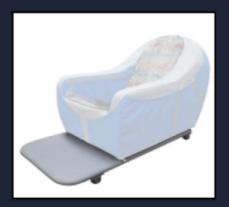

## **Additional Accessories**

**Padded Tray** 

**Abductor Pommel** 

Extra Wedges

Mobile Base

Side Infill pads (for Growth)

Leg Rest

**Backrest** Infill Pads (for Growth)