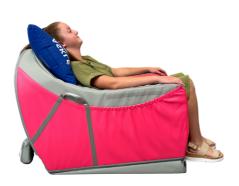

## Introducing the New **Snooza Chair** for Paediatrics

The all-foam Snooza Chair has been designed with many users in mind. Its planar angles use gravity to keep the occupant safe with good postural stability. The soft and close supports assist with relaxation and the high armrests promote improved breathing.

- Carry handles and lightweight design make transportation easy
- Large storage pockets on each side.
- Covered with a medical grade vinyl cover, making it easy to wipe down
- Centre comfort wrap is removable and washable.
- Available in 4 colour options: Pink | Blue | Green | Orange
- Chair includes 1x wedge for angle adjustment and 1x padded hip belt.