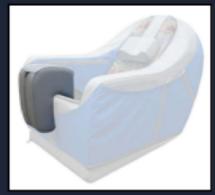

## **Additional Accessories**

**Padded Tray** 

**Abductor Pommel** 

Extra Wedges

Mobile Base

Side Infill pads (for Growth)

Leg Rest

**Backrest** Infill Pads (for Growth)