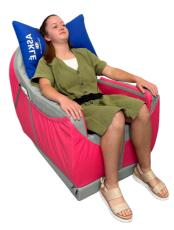

## Introducing the New **Snooza Chair** for Paediatrics

The all-foam Snooza Chair has been designed with many users in mind. Its planar angles use gravity to keep the occupant safe with good postural stability. The soft and close supports assist with relaxation and the high armrests promote improved breathing.

- Carry handles and lightweight design make transportation easy
- Large storage pockets on each side.
- Covered with a medical grade vinyl cover, making it easy to wipe down
- Centre comfort wrap is removable and washable.
- Available in 4 colour options: Pink | Blue | Green | Orange
- Chair includes 1x wedge for angle adjustment and 1x padded hip belt.