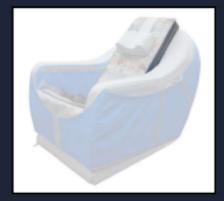

## Introducing the New **Snooza Chair** for Paediatrics

The all-foam Snooza Chair has been designed with many users in mind. Its planar angles use gravity to keep the occupant safe with good postural stability. The soft and close supports assist with relaxation and the high armrests promote improved breathing.

Size 1: Back Height: 58cm | Seat Depth: 24cm | Hip Width: 23cm Size 2: Back Height: 68cm | Seat Depth: 31cm | Hip Width: 27cm Size 3: Back Height: 71cm | Seat Depth: 39cm | Hip Width: 32cm Size 3: Back Height: 80cm | Seat Depth: 44cm | Hip Width: 33cm