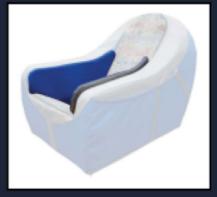

## Introducing the New **Snooza Chair** for Paediatrics

The all-foam Snooza Chair has been designed with many users in mind. Its planar angles use gravity to keep the occupant safe with good postural stability. The soft and close supports assist with relaxation and the high armrests promote improved breathing.

- Carry handles and lightweight design make transportation easy
- Large storage pockets on each side.
- Covered with a medical grade vinyl cover, making it easy to wipe down
- Centre comfort wrap is removable and washable.
- Available in 4 colour options: Pink | Blue | Green | Orange
- Chair includes 1x wedge for angle adjustment and 1x padded hip belt.