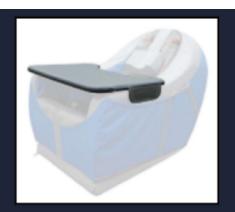

## **Additional Accessories**

**Padded Tray** 

**Abductor Pommel** 

Extra Wedges

Mobile Base

Side Infill pads (for Growth)

Leg Rest

**Backrest** Infill Pads (for Growth)