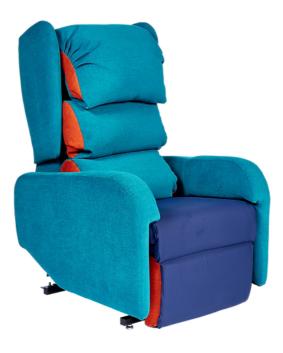

# ASTRO CHILMARK SELECT

Ideal for Multiple Users/Recycling - Highly Adjustable and Modular!

This dual or multi-action, highly versatile rise and recline chair will support most general and early stage conditions whilst also providing the same excellent postural support and pressure relief found in all our neurological chairs. The Chilmark Select is extremely adjustable and provides a number of options to enable regular repositioning of a client's posture to redistribute pressure and support pressure care management.

## ASTRO CHILMARK SELECT

- British made
- Choice of backrest support cushions for postural support
- Dual tilt-in-space or multi-function (Separated tilt | Legrest | Back recline | Rise-to-stand | Flat lift)
- Variable angle lift (Immediate tilt forwards | medium lift | high lift)
- 25 stone weight capacity
- Replaceable pressure relief seat cushion
- Can be used with various stand-aids
- High legrest elevation
- Wipe down, breathable fabrics
- Easily adjustable to meet a variety of size requirements (see sizing availability below)