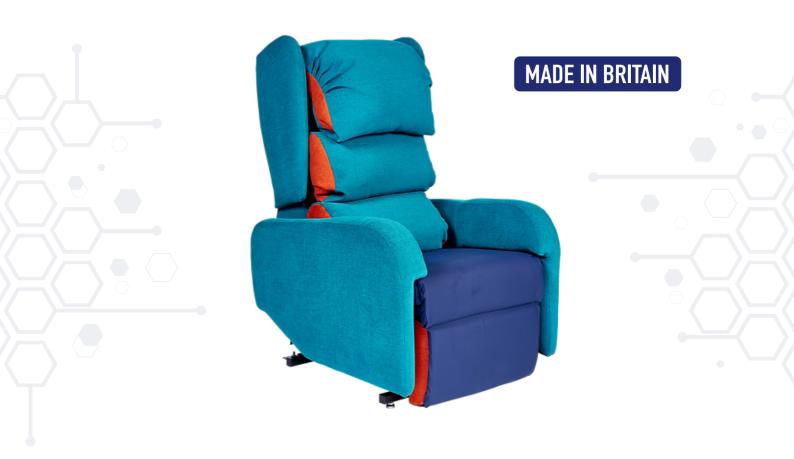

# ASTRO CHILMARK SELECT

Ideal for Multiple Users/Recycling - Highly Adjustable and Modular!

This dual or multi-action, highly versatile rise and recline chair will support most general and early stage conditions whilst also providing the same excellent postural support and pressure relief found in all our neurological chairs. The Chilmark Select is extremely adjustable and provides a number of options to enable regular repositioning of a client's posture to redistribute pressure and support pressure care management.

## ASTRO CHILMARK SELECT

- British made
- Choice of backrest support cushions for postural support
- Dual tilt-in-space or multi-function (Separated tilt | Legrest | Back recline | Rise-to-stand | Flat lift)
- Variable angle lift (Immediate tilt forwards | medium lift | high lift)
- 25 stone weight capacity
- Replaceable pressure relief seat cushion
- Can be used with various stand-aids
- High legrest elevation
- Wipe down, breathable fabrics
- Easily adjustable to meet a variety of size requirements (see sizing availability below)