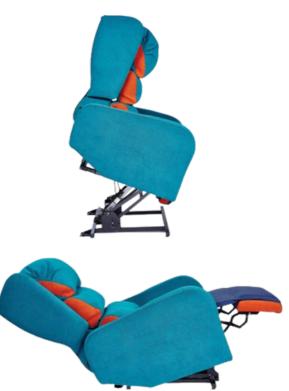

## ASTRO CHILMARK SELECT

- British made
- Choice of backrest support cushions for postural support
- Dual tilt-in-space or multi-function (Separated tilt | Legrest | Back recline | Rise-to-stand | Flat lift)
- Variable angle lift (Immediate tilt forwards | medium lift | high lift)
- 25 stone weight capacity
- Replaceable pressure relief seat cushion
- Can be used with various stand-aids
- High legrest elevation
- Wipe down, breathable fabrics
- Easily adjustable to meet a variety of size requirements (see sizing availability below)