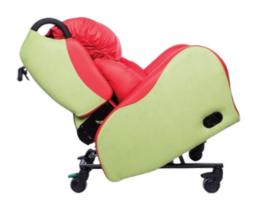

The Astro Infant/Kinder Longford comes as a manual or electric functioning chair with tilt-in-space, legrest elevation, and back angle recline as standard.

It has multi-directional braked castors for full mobility and offers the unique functions of adjustable seat depth, width and height. This versatile chair is fully customisable and available in a variety of fabric and colour options.

## ASTRO INFANT/KINDER LONGFORD

- British made
- Available as manual or motorised
- Tilt-in-space | Legrest elevation | Back angle recline
- Wing and rear handles for increased portability
- Upgradable pressure relief cushion
- Multi-directional braked castors for full mobility
- Adjustable seat depth, width and height
- Available in a variety of fabric and colour options.