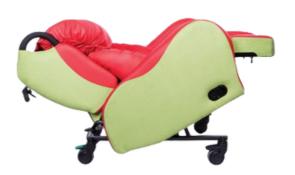

The Astro Infant/Kinder Longford comes as a manual or electric functioning chair with tilt-in-space, legrest elevation, and back angle recline as standard.

It has multi-directional braked castors for full mobility and offers the unique functions of adjustable seat depth, width and height. This versatile chair is fully customisable and available in a variety of fabric and colour options.

## ASTRO INFANT/KINDER LONGFORD

- British made
- Available as manual or motorised
- Tilt-in-space | Legrest elevation | Back angle recline
- Wing and rear handles for increased portability
- Upgradable pressure relief cushion
- Multi-directional braked castors for full mobility
- Adjustable seat depth, width and height
- Available in a variety of fabric and colour options.