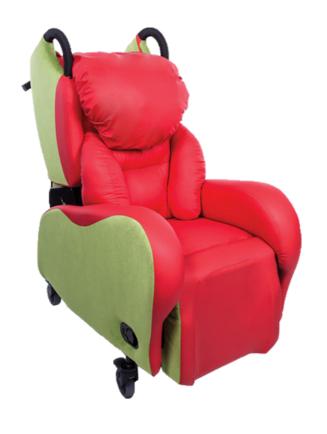

# ASTRO INFANT/KINDER LONGFORD

The Astro Longford comes in both Infant & Kinder options and boasts incredible comfort/adjustability. This chair has been designed to be the most cost effective and adaptive Paediatric Care Chair on the market today.

The Astro Infant/Kinder Longford comes as a manual or electric functioning chair with tilt-in-space, legrest elevation, and back angle recline as standard.

It has multi-directional braked castors for full mobility and offers the unique functions of adjustable seat depth, width and height. This versatile chair is fully customisable and available in a variety of fabric and colour options.

## ASTRO INFANT/KINDER LONGFORD

- British made
- Available as manual or motorised
- Tilt-in-space | Legrest elevation | Back angle recline
- Wing and rear handles for increased portability
- Upgradable pressure relief cushion
- Multi-directional braked castors for full mobility
- Adjustable seat depth, width and height
- Available in a variety of fabric and colour options.