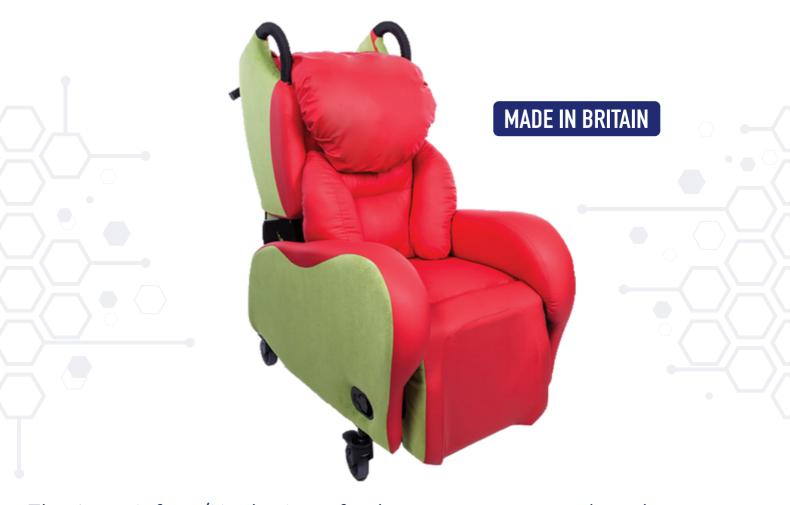

# ASTRO INFANT/KINDER LONGFORD

The Astro Longford comes in both Infant & Kinder options and boasts incredible comfort/adjustability. This chair has been designed to be the most cost effective and adaptive Paediatric Care Chair on the market today.

The Astro Infant/Kinder Longford comes as a manual or electric functioning chair with tilt-in-space, legrest elevation, and back angle recline as standard.

It has multi-directional braked castors for full mobility and offers the unique functions of adjustable seat depth, width and height. This versatile chair is fully customisable and available in a variety of fabric and colour options.

## ASTRO INFANT/KINDER LONGFORD

- British made
- Available as manual or motorised
- Tilt-in-space | Legrest elevation | Back angle recline
- Wing and rear handles for increased portability
- Upgradable pressure relief cushion
- Multi-directional braked castors for full mobility
- Adjustable seat depth, width and height
- Available in a variety of fabric and colour options.